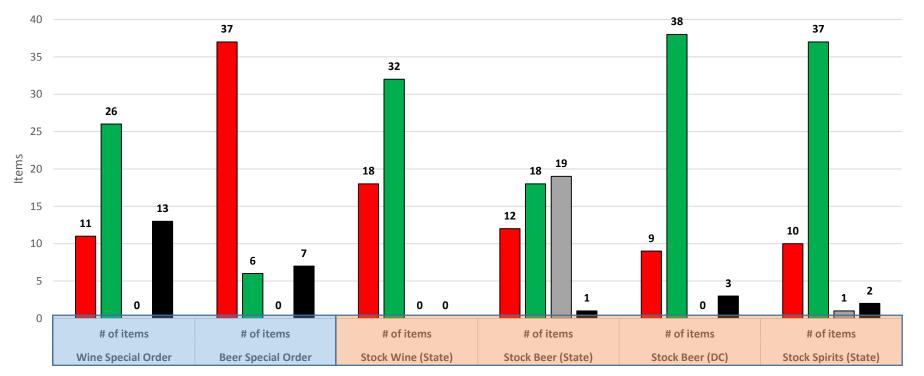

#### Price comparison by distributor and product type (# of items)

Montgomery County wholesale Price is higher than the private distributor

- Montgomery County wholesale Price is lower than the private distributor
- Montgomery County wholesale price is the same as the private distributor
- Private distributor wholesale price not available

The majority of Montgomery County wholesale prices were lower than private distributor prices in the following categories: Special order wine (State): 26 items(52%)

Special order wine (State): 26 items(52%) Stock Wine (State) = 32 items (64%) Stock Beer (DC) = 38 items (76%) Stock Spirits (State) =37 items (74%)

Montgomery County wholesale prices were predominately higher than private distributor prices in the following category: Special order beer (State): 37 items(74%)

LEGEND Special orders (Blue) Stock items (Orange)

# **Appendix 1: Summary of Top 50 Price Comparison**

| Category                                                                                                   | Wine Special Order | Beer Special Order | Stock Wine (State) | Stock Beer (State) | Stock Beer (DC) | Stock Spirits<br>(State) |           |
|------------------------------------------------------------------------------------------------------------|--------------------|--------------------|--------------------|--------------------|-----------------|--------------------------|-----------|
|                                                                                                            | # of items         | # of items         | # of items         | # of items         | # of items      | # of items               | S         |
| Montgomery County<br>wholesale Price is <u>higher</u><br>than the private distributor                      | 11                 | 37                 | 18                 | 12                 | 9               | 10                       | St        |
| Montgomery County<br>wholesale Price is <u>lower</u> than<br>the private distributor                       | 26                 | 6                  | 32                 | 18                 | 38              | 37                       |           |
| Montgomery County<br>wholesale price is the <u>same</u><br>as the private distributor                      | 0                  | 0                  | 0                  | 19                 | 0               | 1                        |           |
| Private distributor wholesale<br>price not available                                                       | 13                 | 7                  | 0                  | 1                  | 3               | 2                        |           |
| Total                                                                                                      | 50                 | 50                 | 50                 | 50                 | 50              | 50                       |           |
| Montgomery County<br>wholesale price is <u>higher</u><br>than the private distributor<br>by \$2.00 or more | 0                  | 29                 | 3                  | 0                  | 1               | 2                        |           |
| Private distributor wholesale<br>price is <u>higher</u> than<br>Montgomery County by<br>\$2.00 or more     | 1                  | 2                  | 0                  | 1                  | 13              | 17                       |           |
| Difference in price is equal<br>to or greater than \$2.00                                                  | 1                  | 31                 | 3                  | 1                  | 14              | 19                       | So<br>pro |