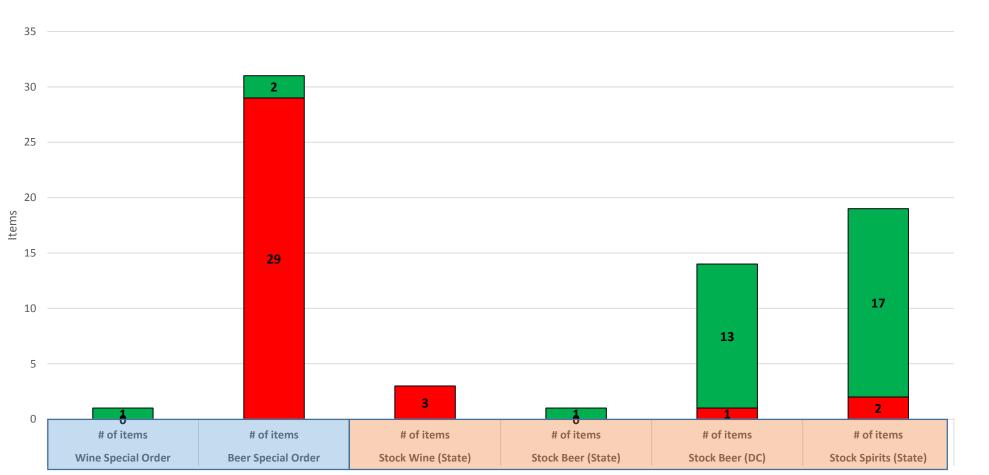

#### Price differences of \$2.00 or greater by distributor and product type (# of items)

Private distributor wholesale price is higher than Montgomery County by \$2.00 or more

Montgomery County wholesale price is higher than the private distributor by \$2.00 or more

For special order items, the majority of large price differentials were the result of the Montgomery County charging \$2.00 or higher than private distributors (primarily for beer special order items). State = 3 Montgomery County =29

Stock items show the opposite with the majority of large price differentials being the result of the private distributor charging \$2.00 or higher than Montgomery County: State or DC = 31 items Montgomery County = 3 items

# **Appendix 1: Summary of Top 50 Price Comparison**

| Category                                                                                                   | Wine Special Order | Beer Special Order | Stock Wine (State) | Stock Beer (State) | Stock Beer (DC) | Stock Spirits<br>(State) |           |
|------------------------------------------------------------------------------------------------------------|--------------------|--------------------|--------------------|--------------------|-----------------|--------------------------|-----------|
|                                                                                                            | # of items         | # of items         | # of items         | # of items         | # of items      | # of items               | S         |
| Montgomery County<br>wholesale Price is <u>higher</u><br>than the private distributor                      | 11                 | 37                 | 18                 | 12                 | 9               | 10                       | St        |
| Montgomery County<br>wholesale Price is <u>lower</u> than<br>the private distributor                       | 26                 | 6                  | 32                 | 18                 | 38              | 37                       |           |
| Montgomery County<br>wholesale price is the <u>same</u><br>as the private distributor                      | 0                  | 0                  | 0                  | 19                 | 0               | 1                        |           |
| Private distributor wholesale<br>price not available                                                       | 13                 | 7                  | 0                  | 1                  | 3               | 2                        |           |
| Total                                                                                                      | 50                 | 50                 | 50                 | 50                 | 50              | 50                       |           |
| Montgomery County<br>wholesale price is <u>higher</u><br>than the private distributor<br>by \$2.00 or more | 0                  | 29                 | 3                  | 0                  | 1               | 2                        |           |
| Private distributor wholesale<br>price is <u>higher</u> than<br>Montgomery County by<br>\$2.00 or more     | 1                  | 2                  | 0                  | 1                  | 13              | 17                       |           |
| Difference in price is equal<br>to or greater than \$2.00                                                  | 1                  | 31                 | 3                  | 1                  | 14              | 19                       | So<br>pro |