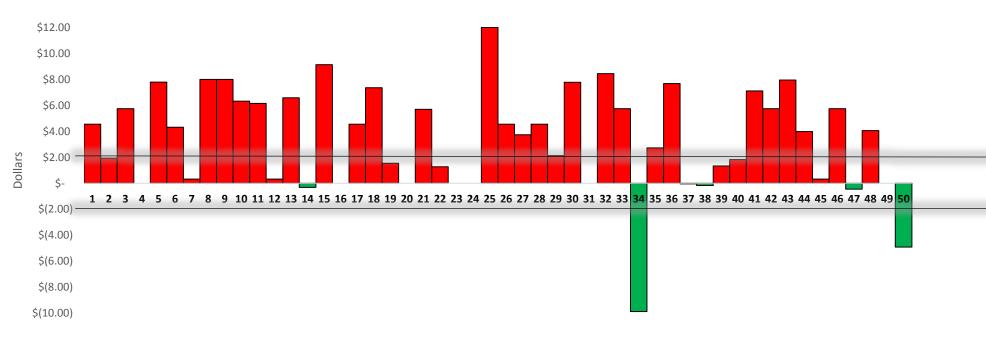

### Montgomery County vs. State Private Distributor: Special Order Beer

Difference in wholesale price (in dollars)

| Category                                                                                          | # of items | % of items |
|---------------------------------------------------------------------------------------------------|------------|------------|
| Montgomery County wholesale price is higher than the State Distributor (RED)                      | 37         | 74%        |
| Montgomery County wholesale price is lower than the State Distributor (Green)                     | 6          | 12%        |
| Montgomery County wholesale price is the same as the State Distributor                            | 0          | 0%         |
| State Distributor price not available                                                             | 7          | 14%        |
| Total                                                                                             | 50         | 100%       |
| Montgomery County wholesale price is <u>higher</u> than the private distributor by \$2.00 or more | 29         | 58%        |
| Private distributor wholesale price is <u>higher</u> than Montgomery County by \$2.00 or more     | 2          | 4%         |
| Difference in price is equal to or greater than \$2.00                                            | 31         | 62%        |

Of the top 50 special order beers, Montgomery County's wholesale price is higher for 37 beers (74%). Montgomery County's wholesale price is lower for 6 beers (12%) and pricing information was not available for 7 beers (14%).

62% of special orders beers had a price differential of \$2.00 or greater. The Montgomery County wholesale price was higher than the private distributor by \$2.00 or more for 29 beers (58%). The private distributor wholesale price was higher than Montgomery County by \$2.00 or more for 2 beers (4%).